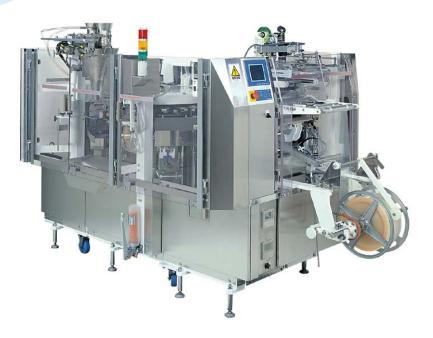

## MODEL GP-2000B

AUTOMATIC BAG FORMING AND PACKAGING MACHINE (Tubular Bag Form, Fill and Seal Machines)

## FEATURES

The most advanced packaging machine, utilizing tubular film of polyethylene. Suitable for packaging various types of product such as micro powder to light solid articles. Excellent seal and beautiful package are assured with the unique G.P. sealing system.

## **SPECIFICATIONS**

| Applications       | Wheat flour, mixed flour, table salt, sugar, confectionery, |
|--------------------|-------------------------------------------------------------|
|                    | chemical, boiled noodles, bolts-washers, etc.               |
| Operating speeds   | 30~60 bags/min                                              |
| Bag dimensions     | Width; 100~230mm                                            |
|                    | Length; 140~370mm                                           |
| Filling capacity   | Up to 1kg                                                   |
| Machine dimensions | Width; 1,255mm                                              |
|                    | Length; 2,180mm                                             |