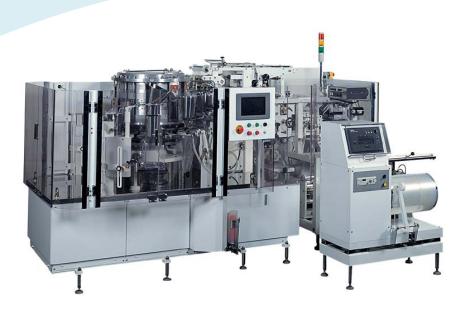

## MODEL GP-2600

AUTOMATIC FLEXIBLE PACKAGE FORM, FILL AND SEAL MACHINE (Two - side, Fin Seal Three - side, and Four - side Seal Flexible Package Form, Fill and Seal Machines)

(Four - side Seal Flexible Package Form, Fill and Seal Machines)

## FEATURES

This is bag fill and packaging machine developed as a succeeding model of famous GP-600. A servo motor is adopted for the film feeding mechanism.

Safety and sanitation are fully taken into consideration.

Thanks to the large color touch panel, various settings can be made easily.

A one-touch mechanism is adopted for a quick change and adjustment of bag sizes.