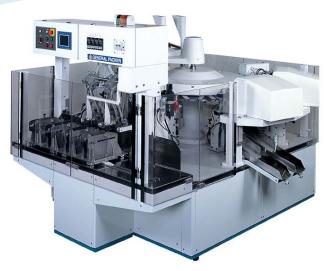

## MODEL GP-6000

HIGH - SPEED AUTOMATIC BAG FILL AND SEAL MACHINE (Bag Fill and Seal Machines)

## FEATURES

Double pitch system is loaded on this machine, which realizes one-process two-bag simultaneous operation, and a large increase in the production speed of Max.100 bags/min without spoiling the beautiful finish.

At the same time, bag-feeding magazine stock has been increased to 2.5 times of the conventional model, which decreased the labor of bag-feeding operation by the half.

Furthermore, for changes and adjustments of bag size, one-touch system is adopted at each part to secure change and adjustment without using tools.

In addition to the above functionality and operativity, not only measures to cope with the PL Law, but also environment security measures, like the HACCP sanitary management system, are perfectly prepared for this latest machine.