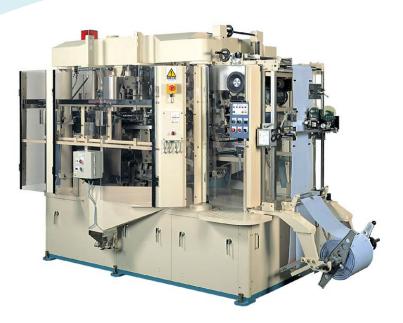

## MODEL GP-R5

FULL AUTOMATIC RICE & CUT VEGETABLE PACKER (Tubular Bag Form, Fill and Seal Machines)

## **FEATURES**

One unit of the Model GP-R5 machine works for operation of 2 units of the conventional model with double output and wider packaging range  $(1\sim 15 \text{kg})$ .

Scaling to bag forming and sealing can be automated as an automatic heavy-bag packaging machine for products other than rice.

| Applications       | A type; (1~5                      | kg) B type; (2~10kg) C type; (5~15kg) |
|--------------------|-----------------------------------|---------------------------------------|
| Operating speeds   | 10~25 bags/min                    |                                       |
| Bag dimensions     | A type; 260~570(L)mm×170~280(W)mm |                                       |
|                    | B type; 260~570(L)mm×210~350(W)mm |                                       |
|                    | C type; 260~600(L)mm×280~400(W)mm |                                       |
| Filling capacity   | Up to 15kg                        |                                       |
| Machine dimensions | Width;                            | 3,300mm                               |
|                    | Length;                           | 2,620mm                               |